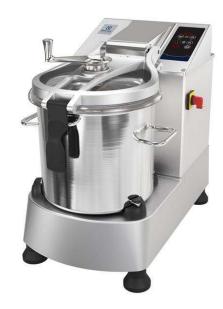

## Food Processor Stainless Steel Cutter Mixer - 17.5 LT - 2 Speeds with Microtoothed Blade, Bowl and Scraper

| ITEM #  |
|---------|
| MODEL # |
| MODEL # |
| NAME #  |
| SIS #   |
| AIA#    |

600086 (K180S2)

Cutter Mixer 17,5 It capacity, timer, 2 speeds 1500-3000 rpm. Supplied with microtoothed blade rotor, stainless steel bowl and scraper

### Item No.

Cutter mixer for mixing, chopping, mincing and liquidising. 17,5 litre capacity 304 AISI stainless steel bowl and base hinged transparent BPA free cover with a watertight seal. Lid central opening allows products to be added during the preparation. Angled perforated micro toothed blades and scraper ensure consistent mixing.

Model equipped with micro toothed blade, bowl and scraper. Two speed rotation: 1500 and 3000 rpm.

#### **Main Features**

- Productivity suitable for 100-300 meals per service, up to 8 kg per cycle.
- Food processor allows fast liquidizing, mixing, mincing, chopping and pastry-making.
- Delivered with:
  - -17.5 liter stainless steel bowl with max liquid level indication to avoid spillage
  - -micro toothed perforated blade
  - -scraper
- Angled perforated knives and conical base of the bowl ensure consistent mixing.
- Lid with central opening to add ingredients in midcycle.
- Base fixed cover for a better handling.
- Cover metal frame to ensure seal water tightness to avoid leakage.
- All parts in contact with food are removable without tools and completely dismountable.
- Pulse function for coarse chopping.