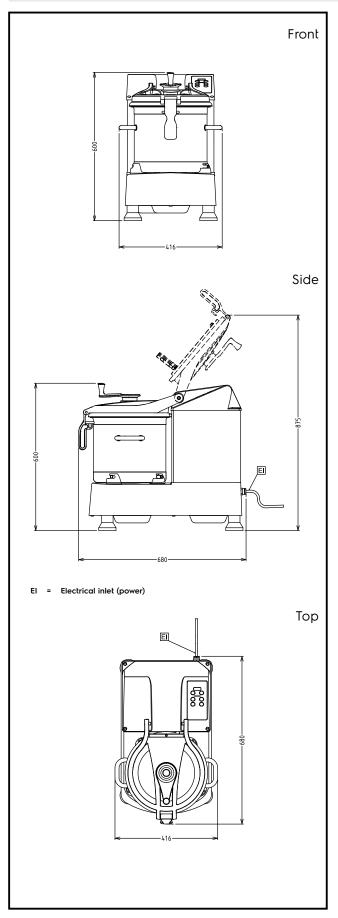

### Electric

Supply voltage:

**600086 (K180S2)** 380-415 V/3 ph/50 Hz

Electrical power max.: 3.6 kW
Total Watts: 3.6 kW

Capacity:

Performance (up to): 8 kg/Cycle Capacity: 17.5 litres

**Key Information:** 

External dimensions, Width: 416 mm
External dimensions, Depth: 680 mm
External dimensions, Height: 603 mm
Shipping weight: 80 kg